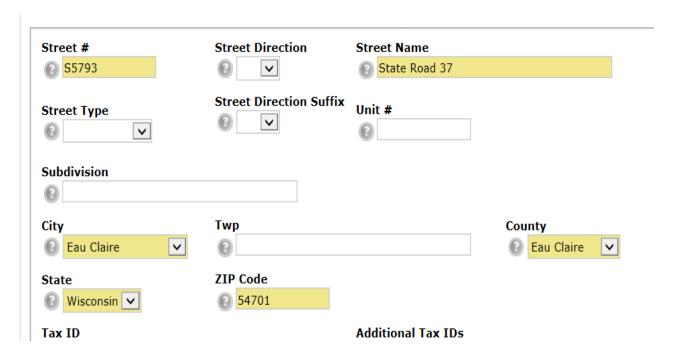

Address 2: 123 N County Road J, Eau Claire, Wisconsin 54701

Address 3: 123 N Highway J, Eau Claire, Wisconsin 54701

Address 4: 123 ½ 23rd Avenue, Eau Claire, Wisconsin 54701

Address 5: S5793 State Road 37, Eau Claire, Wisconsin 54701