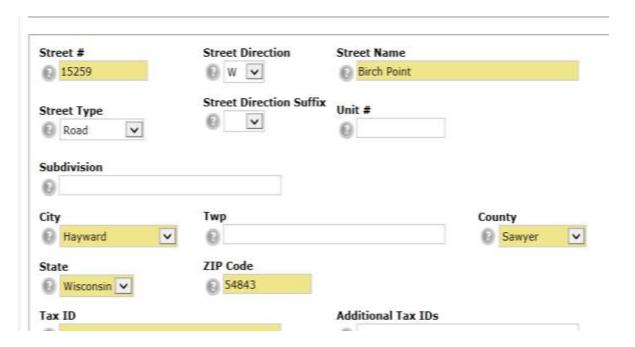

Address 6: 15259 W Birch Point Road, Hayward, Wisconsin 54843

Address 7: 12215 N US Highway 63, Hayward, Wisconsin 54843

Address 8: N4063 Veterans Way, Spooner, Wisconsin 54801

Address 9: 107 W Coleman Street Unit B, Rice Lake, Wisconsin 54868