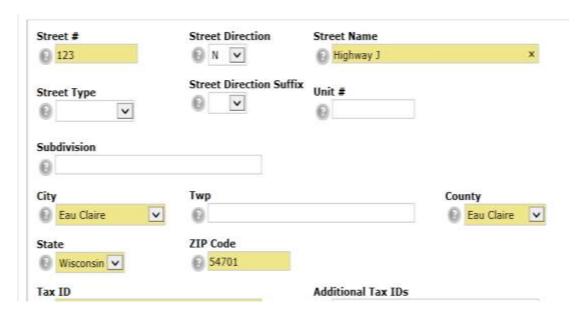

Address 2: 123 N County Road J, Eau Claire, Wisconsin 54701

Address 3: 123 N Highway J, Eau Claire, Wisconsin 54701

Address 4: 123 ½ 23rd Avenue, Eau Claire, Wisconsin 54701

Address 5: S5793 State Road 37, Eau Claire, Wisconsin 54701