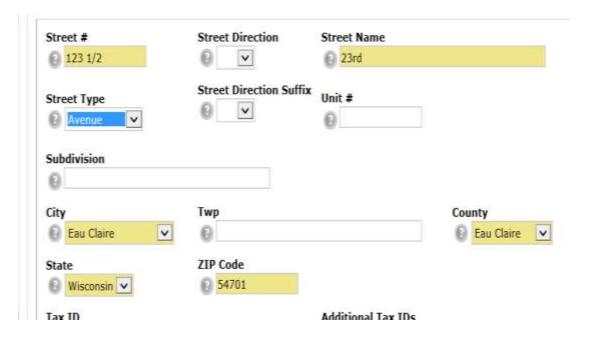

Address 2: 123 N County Road J, Eau Claire, Wisconsin 54701

Address 3: 123 N Highway J, Eau Claire, Wisconsin 54701

Address 4: 123 ½ 23rd Avenue, Eau Claire, Wisconsin 54701

Address 5: S5793 State Road 37, Eau Claire, Wisconsin 54701