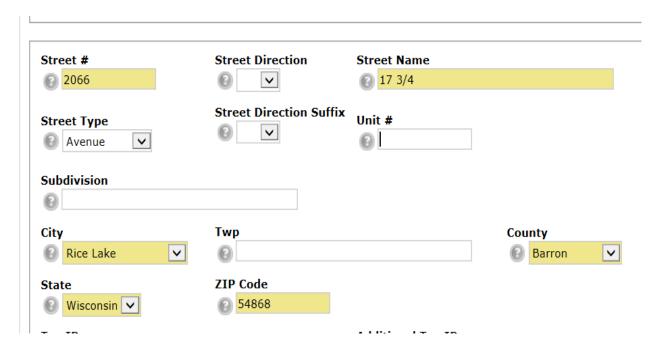

laire |
| State        | ZIP Code                |                    |            |
| Wisconsin  ✓ | 54701  ★                |                    |            |
| Tax ID       |                         | Additional Tax IDs |            |

Address 2: 123 N County Road J, Eau Claire, Wisconsin 54701



Address 3: 123 N Highway J, Eau Claire, Wisconsin 54701



Address 4: 123 ½ 23rd Avenue, Eau Claire, Wisconsin 54701



Address 5: S5793 State Road 37, Eau Claire, Wisconsin 54701



Address 6: 15259 W Birch Point Road, Hayward, Wisconsin 54843



Address 7: 12215 N US Highway 63, Hayward, Wisconsin 54843



Address 8: N4063 Veterans Way, Spooner, Wisconsin 54801



Address 9: 107 W Coleman Street Unit B, Rice Lake, Wisconsin 54868



Address 10: 2066 17 ¾ Avenue, Rice Lake, Wisconsin 54868



## **VACANT LAND EXAMPLES:**

## Address 1: 0 Lot 1 Main Street, Eau Claire, Wisconsin 54701



## Address 2: 0 County Road B, Eau Claire, Wisconsin 54701



All addresses must match official TAX records except Vacant Land. (See Vacant Land examples.)

For additional information click HERE for the Listing Add/Edit Manual or contact Tricia at 715-835-0923 or Email Tricia@ranww.org.