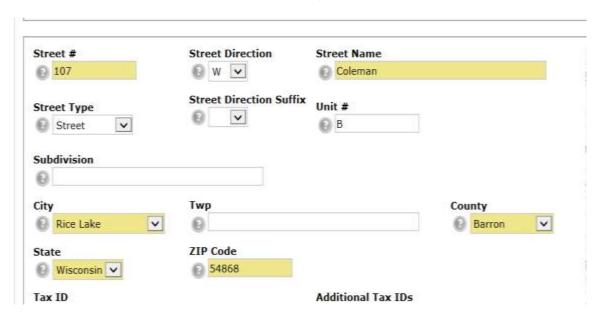

Address 6: 15259 W Birch Point Road, Hayward, Wisconsin 54843

Address 7: 12215 N US Highway 63, Hayward, Wisconsin 54843

Address 8: N4063 Veterans Way, Spooner, Wisconsin 54801

Address 9: 107 W Coleman Street Unit B, Rice Lake, Wisconsin 54868