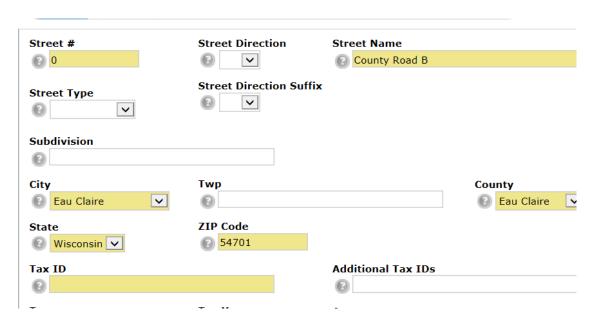

## Address 2: 0 County Road B, Eau Claire, Wisconsin 54701

All addresses must match official TAX records except Vacant Land. (See Vacant Land examples.)

For additional information click HERE for the Listing Add/Edit Manual or contact Tricia at 715-835-0923 or Email Tricia@ranww.org.