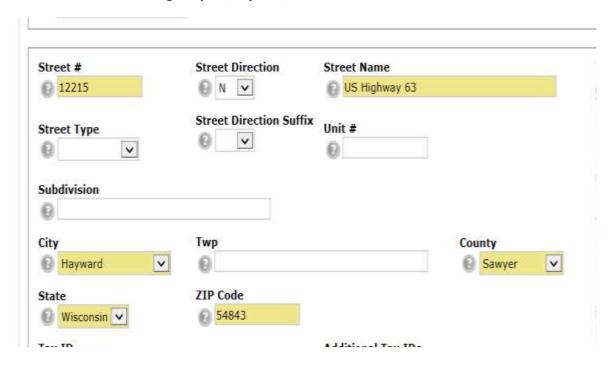

Address 6: 15259 W Birch Point Road, Hayward, Wisconsin 54843

Address 7: 12215 N US Highway 63, Hayward, Wisconsin 54843

Address 8: N4063 Veterans Way, Spooner, Wisconsin 54801

Address 9: 107 W Coleman Street Unit B, Rice Lake, Wisconsin 54868