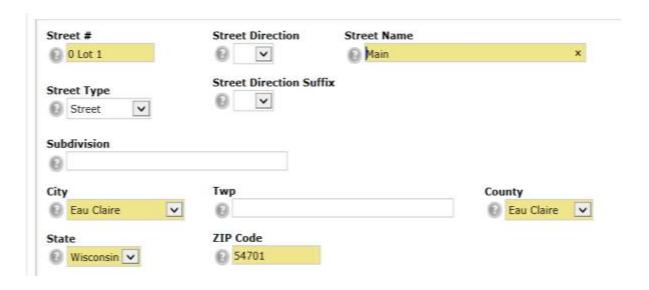

## **VACANT LAND EXAMPLES:**

## Address 1: 0 Lot 1 Main Street, Eau Claire, Wisconsin 54701