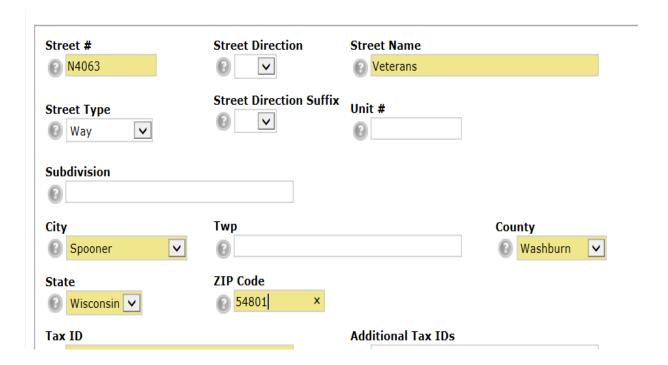

Address 6: 15259 W Birch Point Road, Hayward, Wisconsin 54843

Address 7: 12215 N US Highway 63, Hayward, Wisconsin 54843

Address 8: N4063 Veterans Way, Spooner, Wisconsin 54801

Address 9: 107 W Coleman Street Unit B, Rice Lake, Wisconsin 54868